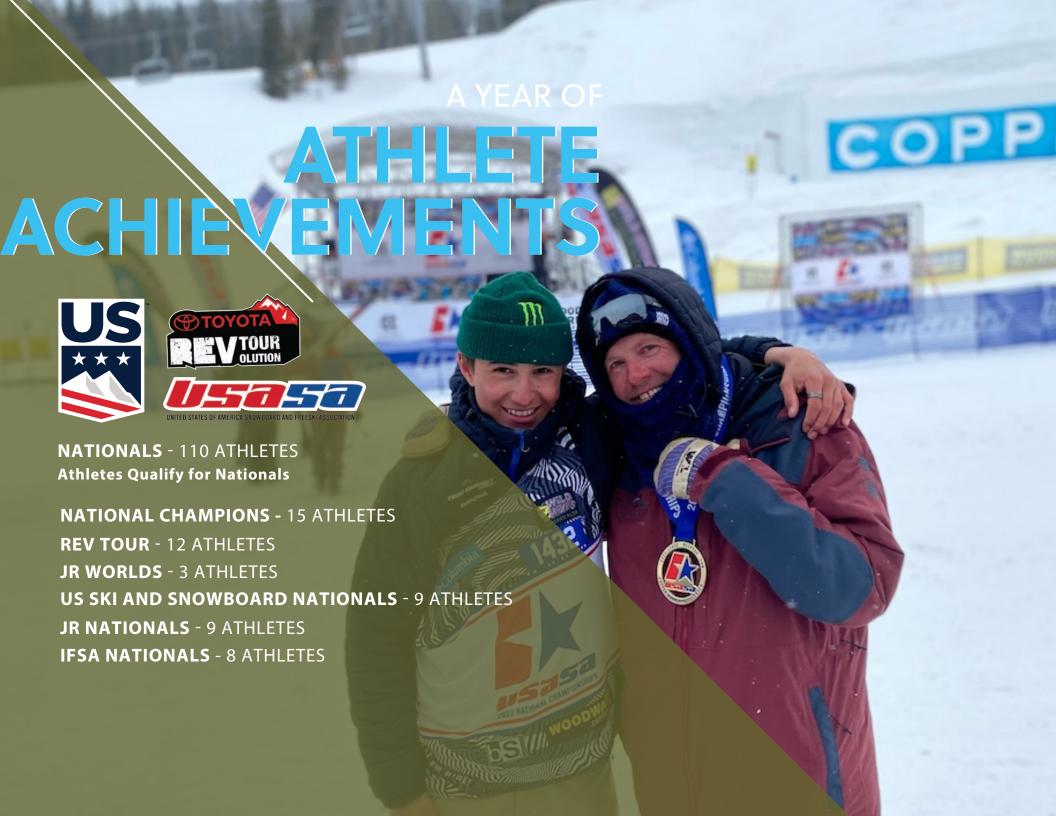

The 2021-22 season saw Team Summit capitalize on the momentum generated from the previous season and achieve a new all-time record of 656 athletes. While all of our programs were successful, our introductory level programs saw significant growth resulting in the creation of a dedicated Program Director position within our leadership team. We created new offerings to accommodate the rising demand while maintaining quality coaching which almost immediately sold out for the season. We saw 2 athletes compete in the Junior World Championships and once again two of our athletes were named to the US Ski Team. Team Summit had more elite level competitors and national champions than at any time in the history of the organization. Our Alpine program was recognized for having the 3rd most elite athletes in the US Ski Team Development pipeline and that contributed to Team Summit being named Alpine Club of the Year by US Ski and Snowboard Association.