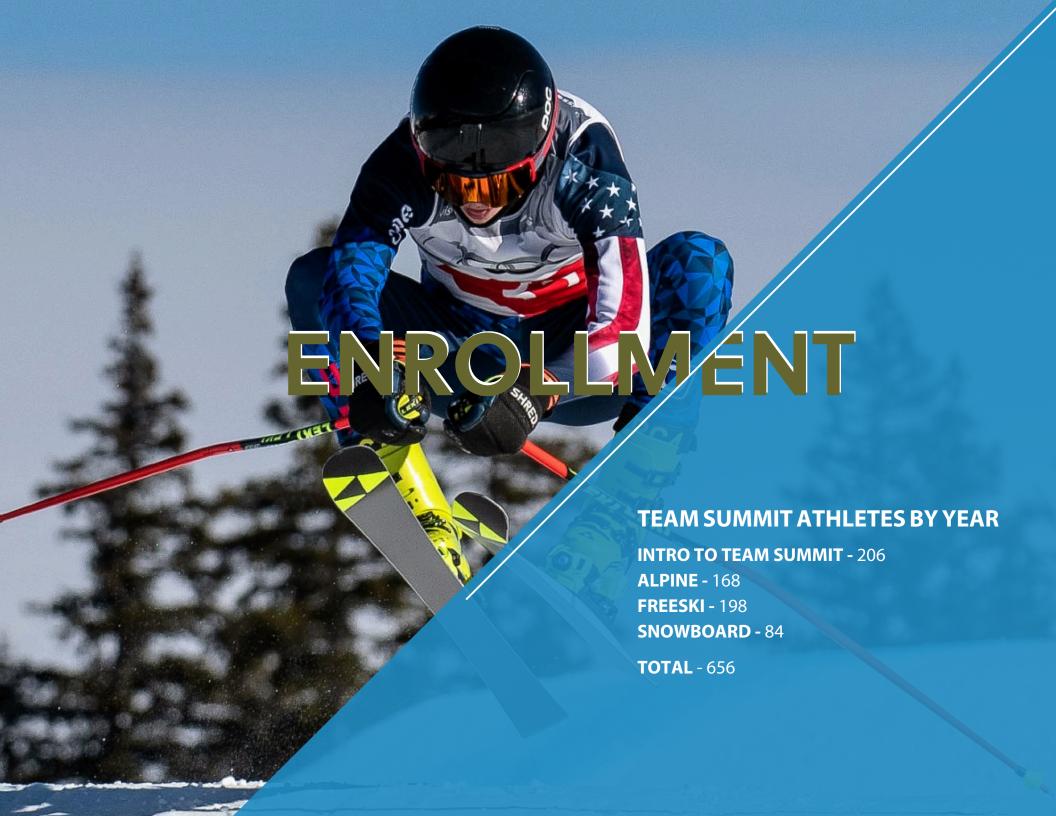

The 2021-22 season saw Team Summit capitalize on the momentum generated from the previous season and achieve a new all-time record of 656 athletes. While all of our programs were successful, our introductory level programs saw significant growth resulting in the creation of a dedicated Program Director position within our leadership team. We created new offerings to accommodate the rising demand while maintaining quality coaching which almost immediately sold out for the season. We saw 2 athletes compete in the Junior World Championships and once again two of our athletes were named to the US Ski Team. Team Summit had more elite level competitors and national champions than at any time in the history of the organization. Our Alpine program was recognized for having the 3rd most elite athletes in the US Ski Team Development pipeline and that contributed to Team Summit being named Alpine Club of the Year by US Ski and Snowboard Association.